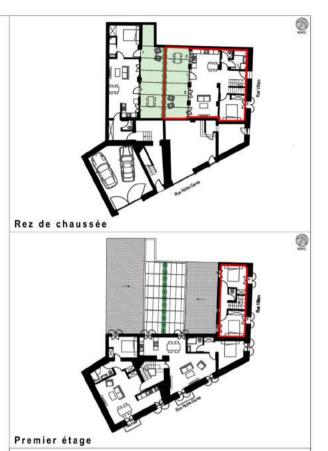

Premier étage



63 Rue Notre Dame - NIMES

Maître d'ouvrage : PRESTIGE INVEST 7



## LOT1 - T4 Duplex - RdC/ R+1

| Entrée                    | 5.90 m <sup>2</sup>  |
|---------------------------|----------------------|
| Séjour / Cuisine          | 29.40 m <sup>2</sup> |
| Chambre 1                 | 10.50 m <sup>2</sup> |
| Dégagement                | 1.20 m <sup>2</sup>  |
| Salle d'eau               | 4.70 m <sup>2</sup>  |
| Wc 1                      | 1.70 m <sup>2</sup>  |
| Rangement                 | 1.10 m²              |
| Dégagement                | 3.20 m <sup>2</sup>  |
| Wc 2                      | 1.60 m <sup>2</sup>  |
| Chambre 2                 | 10.00 m <sup>2</sup> |
| Chambre 3                 | 10.00 m²             |
| Jardin (non comptabilisé) | 25.90 m <sup>2</sup> |

79.30 m<sup>2</sup>

TOTAL SURFACE (Loi Carrez)