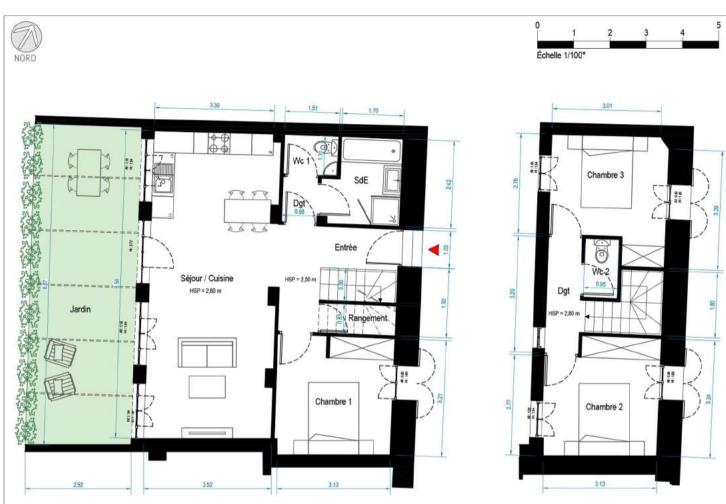

## LOT1 - T4 Duplex - RdC/ R+1

| Entrée                    | 5.90 m <sup>2</sup>  |
|---------------------------|----------------------|
| Séjour / Cuisine          | 29.40 m <sup>2</sup> |
| Chambre 1                 | 10.50 m <sup>2</sup> |
| Dégagement                | 1.20 m <sup>2</sup>  |
| Salle d'eau               | 4.70 m <sup>2</sup>  |
| Wc 1                      | 1.70 m <sup>2</sup>  |
| Rangement                 | 1.10 m²              |
| Dégagement                | 3.20 m <sup>2</sup>  |
| Wc 2                      | 1.60 m <sup>2</sup>  |
| Chambre 2                 | 10.00 m <sup>2</sup> |
| Chambre 3                 | 10.00 m²             |
| Jardin (non comptabilisé) | 25.90 m <sup>2</sup> |

79.30 m<sup>2</sup>

TOTAL SURFACE (Loi Carrez)